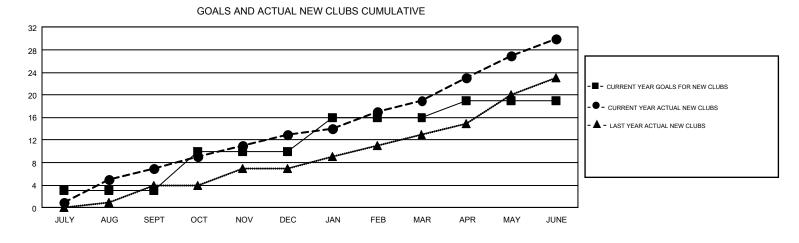

## GMT: AHMED MOSTAFA

REPORT DOES NOT INCLUDE CLUBS IN UNDISTRICTED AREAS.

| Clubs                 |               |           |               | Members               |                           |                         |                                                    |  |
|-----------------------|---------------|-----------|---------------|-----------------------|---------------------------|-------------------------|----------------------------------------------------|--|
| RESULTS FOR 2018-2019 |               |           |               | RESULTS FOR 2018-2019 |                           |                         |                                                    |  |
| QUARTER               | NEW CLUB GOAL | NEW CLUBS | DROPPED CLUBS | QUARTER               | MEMBER GROWTH NET<br>GOAL | MEMBER GROWTH<br>ACTUAL | DROPPED<br>MEMBERS ACTUAL<br>(including transfers) |  |
| JULY/AUG/SEPT         | 3             | 7         | 4             | JULY/AUG/SEPT         | 102                       | 350                     | 177                                                |  |
| OCT/NOV/DEC           | 7             | 6         | 6             | OCT/NOV/DEC           | 156                       | 402                     | 595                                                |  |
| JAN/FEB/MAR           | 6             | 6         | 3             | JAN/FEB/MAR           | 215                       | 482                     | 248                                                |  |
| APR/MAY/JUNE          | 3             | 11        | 4             | APR/MAY/JUNE          | 106                       | 609                     | 552                                                |  |