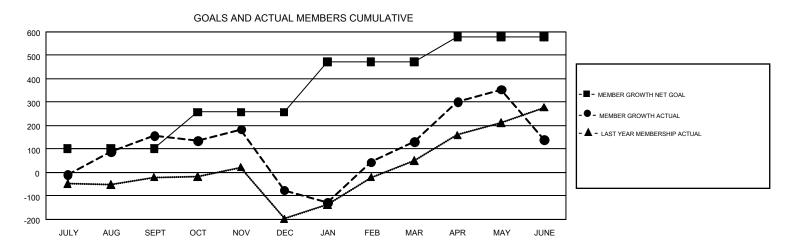

## GMT: AHMED MOSTAFA

REPORT DOES NOT INCLUDE CLUBS IN UNDISTRICTED AREAS.

| Clubs                 |               |           |               | Members               |                           |                         |                                                    |  |
|-----------------------|---------------|-----------|---------------|-----------------------|---------------------------|-------------------------|----------------------------------------------------|--|
| RESULTS FOR 2018-2019 |               |           |               | RESULTS FOR 2018-2019 |                           |                         |                                                    |  |
| QUARTER               | NEW CLUB GOAL | NEW CLUBS | DROPPED CLUBS | QUARTER               | MEMBER GROWTH NET<br>GOAL | MEMBER GROWTH<br>ACTUAL | DROPPED<br>MEMBERS ACTUAL<br>(including transfers) |  |
| JULY/AUG/SEPT         | 3             | 7         | 4             | JULY/AUG/SEPT         | 102                       | 350                     | 177                                                |  |
| OCT/NOV/DEC           | 7             | 6         | 6             | OCT/NOV/DEC           | 156                       | 402                     | 595                                                |  |
| JAN/FEB/MAR           | 6             | 6         | 3             | JAN/FEB/MAR           | 215                       | 482                     | 248                                                |  |
| APR/MAY/JUNE          | 3             | 11        | 4             | APR/MAY/JUNE          | 106                       | 609                     | 552                                                |  |